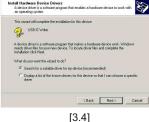

### Install software and driver

- 1. Set Font Size to [small fonts] (96 dpi) to have the optimal display.
  - 1.1 Click the right button on the desktop. -> Select the [Properties] at the bottom of the function menu.
  - 1.2 Select [Settings] and then click the [Advanced] to set Font Size.
- 2. Install the software before connecting the Leaper-3D to the PC.
  - 2.1 Insert the software CD into your CD-ROM drive. Normally the installation program will start automatically (if Auto Run is enabled for your CD-drive). Follow the instructions to complete installation.
  - 2.2 If Auto Run doesn't work, click [Setup.exe] in the CD directory to start the installation.
- 3. Install the driver for the Leaper-3D hardware.
  - 3.1 Make sure the Leaper-3D power is [OFF]. Connect the power adapter to the Leaper-3D and a power outlet.
  - 3.2 Connect the USB cable to PC and to the programmer USB port.
  - 3.3 Turn the Leaper-3D power to [ON]. Windows will now start the [Found New Hardware Wizard].
  - 3.4 Install Hardware Device Driver
    - -> Search for a suitable driver for my device (recommended)
  - 3.5 Select Optional search locations
    - -> CD-ROM drives
  - 3.6 Driver Files Search Result
    - -> Windows will find a driver for this device ...\driver\flashwriter.inf
  - 3.7 Click [Finish] in the Found New Hardware Wizard