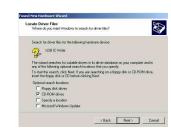

### Install software and driver

- 1. Set Font Size to [small fonts] (96 dpi) to have the optimal display.
  - 1.1 Click the right button on the desktop. -> Select the [Properties] at the bottom of the function menu.
  - 1.2 Select [Settings] and then click the [Advanced] to set Font Size.
- 2. Install the software before connecting the Leaper-3D to the PC.
  - 2.1 Insert the software CD into your CD-ROM drive. Normally the installation program will start automatically (if Auto Run is enabled for your CD-drive). Follow the instructions to complete installation.
  - 2.2 If Auto Run doesn't work, click [Setup.exe] in the CD directory to start the installation.
- 3. Install the driver for the Leaper-3D hardware.
  - 3.1 Make sure the Leaper-3D power is [OFF]. Connect the power adapter to the Leaper-3D and a power outlet.
  - 3.2 Connect the USB cable to PC and to the programmer USB port.
  - 3.3 Turn the Leaper-3D power to [ON]. Windows will now start the [Found New Hardware Wizard].
  - 3.4 Install Hardware Device Driver
    - -> Search for a suitable driver for my device (recommended)
  - 3.5 Select Optional search locations
    - -> CD-ROM drives
  - 3.6 Driver Files Search Result
    - -> Windows will find a driver for this device ...\driver\flashwriter.inf
  - 3.7 Click [Finish] in the Found New Hardware Wizard