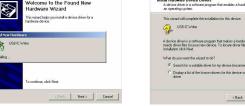

### Install software and driver

- 1. Set Font Size to [small fonts] (96 dpi) to have the optimal display.
  - 1.1 Click the right button on the desktop. -> Select the [Properties] at the bottom of the function menu.
  - 1.2 Select [Settings] and then click the [Advanced] to set Font Size.
- 2. Install the software before connecting the Leaper-3D to the PC.
  - 2.1 Insert the software CD into your CD-ROM drive. Normally the installation program will start automatically (if Auto Run is enabled for your CD-drive). Follow the instructions to complete installation.
  - 2.2 If Auto Run doesn't work, click [Setup.exe] in the CD directory to start the installation.
- 3. Install the driver for the Leaper-3D hardware.
  - 3.1 Make sure the Leaper-3D power is [OFF]. Connect the power adapter to the Leaper-3D and a power outlet.
  - 3.2 Connect the USB cable to PC and to the programmer USB port.
  - 3.3 Turn the Leaper-3D power to [ON]. Windows will now start the [Found New Hardware Wizard].
  - 3.4 Install Hardware Device Driver
    - -> Search for a suitable driver for my device (recommended)
  - 3.5 Select Optional search locations
    - -> CD-ROM drives
  - 3.6 Driver Files Search Result
    - -> Windows will find a driver for this device ...\driver\flashwriter.inf
  - 3.7 Click [Finish] in the Found New Hardware Wizard