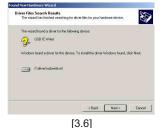

### Install software and driver

- 1. Set Font Size to [small fonts] (96 dpi) to have the optimal display.
  - 1.1 Click the right button on the desktop. -> Select the [Properties] at the bottom of the function menu.
  - 1.2 Select [Settings] and then click the [Advanced] to set Font Size.
- 2. Install the software before connecting the Leaper-3D to the PC.
  - 2.1 Insert the software CD into your CD-ROM drive. Normally the installation program will start automatically (if Auto Run is enabled for your CD-drive). Follow the instructions to complete installation.
  - 2.2 If Auto Run doesn't work, click [Setup.exe] in the CD directory to start the installation.
- 3. Install the driver for the Leaper-3D hardware.
  - 3.1 Make sure the Leaper-3D power is [OFF]. Connect the power adapter to the Leaper-3D and a power outlet.
  - 3.2 Connect the USB cable to PC and to the programmer USB port.
  - 3.3 Turn the Leaper-3D power to [ON]. Windows will now start the [Found New Hardware Wizard].
  - 3.4 Install Hardware Device Driver
    - -> Search for a suitable driver for my device (recommended)
  - 3.5 Select Optional search locations
    - -> CD-ROM drives
  - 3.6 Driver Files Search Result
    - -> Windows will find a driver for this device ...\driver\flashwriter.inf
  - 3.7 Click [Finish] in the Found New Hardware Wizard

The Leaper-3D software and drivers have now been installed and the unit is ready for usage.

[3.3]

[3.5]

LEAP Electronic Co., Ltd. Tel: +886-2-2999 1860 Fax : +886-2-2999 9873 http://www.leap.com.tw Email: service@leap.com.tw