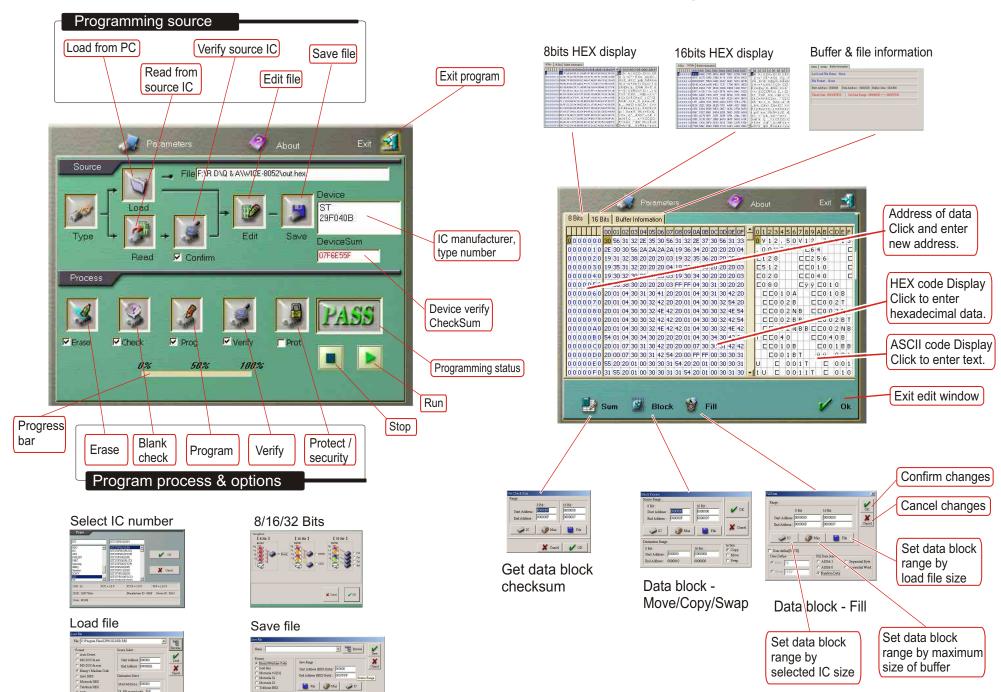

tlet.
  - 3.2 Connect the USB cable to PC and to the programmer USB port.
  - 3.3 Turn the Leaper-3D power to [ON]. Windows will now start the [Found New Hardware Wizard].
  - 3.4 Install Hardware Device Driver
    - -> Search for a suitable driver for my device (recommended)
  - 3.5 Select Optional search locations
    - -> CD-ROM drives
  - 3.6 Driver Files Search Result
    - -> Windows will find a driver for this device ...\driver\flashwriter.inf
  - 3.7 Click [Finish] in the Found New Hardware Wizard

The Leaper-3D software and drivers have now been installed and the unit is ready for usage.



[3.3]







[3.5]



LEAP Electronic Co., Ltd. Tel: +886-2-2999 1860 Fax : +886-2-2999 9873 http://www.leap.com.tw Email: service@leap.com.tw



# Operation window -

# Source file editing -