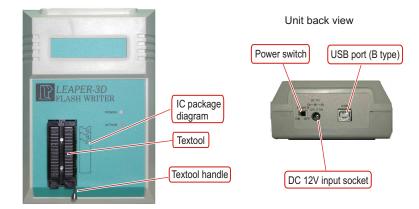

# Juick User Guide

## Standard Accessories

LEAPER-3D FLASH WRITER main unit x1, USB cable x1, DC 12V/500mA adaptor x1, PC Software, drivers and manual on CD-ROM x1





Adaptor



Main unit

USB cable

### Introduction

### Unit top view



## Caution

1. It is preferred to use an internal USB port of your PC. External USB ports are not recommended because of shared bandwidth and possible compatibility issues of other USB devices.

### Install software and driver

- 1. Set Font Size to [small fonts] (96 dpi) to have the optimal display.
  - 1.1 Click the right button on the desktop. -> Select the [Properties] at the bottom of the function menu.
  - 1.2 Select [Settings] and then click the [Advanced] to set Font Size.
- 2. Install the software before connecting the Leaper-3D to the PC.
  - 2.1 Insert the software CD into your CD-ROM drive. Normally the installation program will start automatically (if Auto Run is enabled for your CD-drive). Follow the instructions to complete installation.
  - 2.2 If Auto Run doesn't work, c