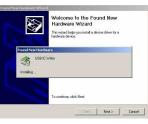

### Install software and driver

- 1. Set Font Size to [small fonts] (96 dpi) to have the optimal display.
  - 1.1 Click the right button on the desktop. -> Select the [Properties] at the bottom of the function menu.
  - 1.2 Select [Settings] and then click the [Advanced] to set Font Size.
- 2. Install the software before connecting the Leaper-3D to the PC.
  - 2.1 Insert the software CD into your CD-ROM drive. Normally the installation program will start automatically (if Auto Run is enabled for your CD-drive). Follow the instructions to complete installation.
  - 2.2 If Auto Run doesn't work, click [Setup.exe] in the CD directory to start the installation.
- 3. Install the driver for the Leaper-3D hardware.
  - 3.1 Make sure the Leaper-3D power is [OFF]. Connect the power adapter to the Leaper-3D and a power outlet.
  - 3.2 Connect the USB cable to PC and to the programmer USB port.
  - 3.3 Turn the Leaper-3D power to [ON]. Windows will now start the [Found New Hardware Wizard].
  - 3.4 Install Hardware Device Driver
    - -> Search for a suitable driver for my device (recommended)
  - 3.5 Select Optional search locations
    - -> CD-ROM drives
  - 3.6 Driver Files Search Result
    - -> Windows will find a driver for this device ...\driver\flashwriter.inf
  - 3.7 Click [Finish] in the Found New Hardware Wizard