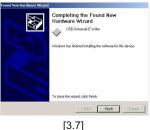

### Install software and driver

- 1. Set Font Size to [small fonts] (96 dpi) to have the optimal display.
  - 1.1 Click the right button on the desktop. -> Select the [Properties] at the bottom of the function menu.
  - 1.2 Select [Settings] and then click the [Advanced] to set Font Size.
- 2. Install the software before connecting the Leaper-3D to the PC.
  - 2.1 Insert the software CD into your CD-ROM drive. Normally the installation program will start automatically (if Auto Run is enabled for your CD-drive). Follow the instructions to complete installation.
  - 2.2 If Auto Run doesn't work, click [Setup.exe] in the CD directory to start the installation.
- 3. Install the driver for the Leaper-3D hardware.
  - 3.1 Make sure the Leaper-3D power is [OFF]. Connect the power adapter to the Leaper-3D and a power outlet.
  - 3.2 Connect the USB cable to PC and to the programmer USB port.
  - 3.3 Turn the Leaper-3D power to [ON]. Windows will now start the [Found New Hardware Wizard].
  - 3.4 Install Hardware Device Driver
    - -> Search for a suitable driver for my device (recommended)
  - 3.5 Select Optional search locations
    - -> CD-ROM drives
  - 3.6 Driver Files Search Result
    - -> Windows will find a driver for this device ...\driver\flashwriter.inf
  - 3.7 Click [Finish] in the Found New Hardware Wizard

The Leaper-3D software and drivers have now been installed and the unit is ready for usage.

[3.3]

[3.5]

LEAP Electronic Co., Ltd. Tel: +886-2-2999 1860 Fax : +886-2-2999 9873 http://www.leap.com.tw Email: service@leap.com.tw